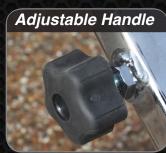

## QUALITY

- Dust-free cuts
- Low center of gravity
- Self-adjusting safety guard
- · Four-way adjustable handle
- Easy motor replacement
- Straight cuts every time
- Little-to-no chipping
- Solid aluminum construction
- Cut up to 1<sup>1/2</sup> " in depth