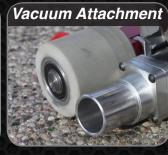

#### NO DUST ... NO MESS!

The *Perfect Trac* connects easily to any standard shop vacuum to eliminate dust and make clean-up quick and painless.