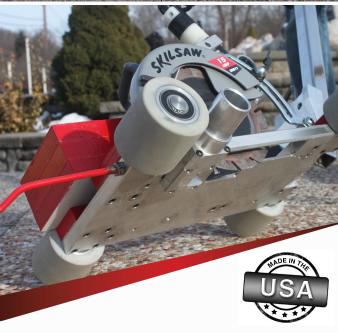

## PERFECT TRAC

The *Perfect Trac* is a revolutionary product that is changing the way we cut concrete. The *Perfect Trac* is built with a solid aluminum design which is not only durable, but it is also lightweight which helps with transporting and maneuvering the saw. Its low center of gravity and weight-driven design provides less vibration, cleaner cuts and little-to-no chipping in the concrete.

Replacing the motor is a breeze with the interchangeable motor design. Instead of having to buy a new saw or pay for expensive repairs, the *Perfect Trac* allows you to swap in a new motor at a fraction of the cost.