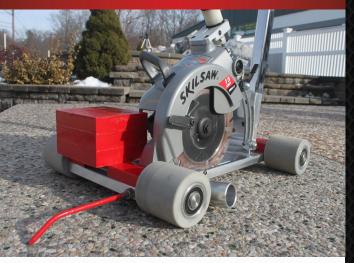

## PERFECT TRAC

The *Perfect Trac* is a revolutionary product that is changing the way we cut concrete. The *Perfect Trac* is built with a solid aluminum design which is not only durable, but it is also lightweight which helps with transporting and maneuvering the saw. Its low center of gravity and weight-driven design provides less vibration, cleaner cuts and little-to-no chipping in the concrete.

Replacing the motor is a breeze with the interchangeable motor design. Instead of having to buy a new saw or pay for expensive repairs, the *Perfect Trac* allows you to swap in a new motor at a fraction of the cost.