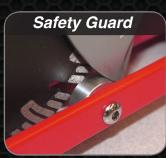

## QUALITY

- Dust-free cuts
- Low center of gravity
- Self-adjusting safety guard
- · Four-way adjustable handle
- Easy motor replacement
- Straight cuts every time
- Little-to-no chipping
- Solid aluminum construction
- Cut up to 1<sup>1/2</sup> " in depth