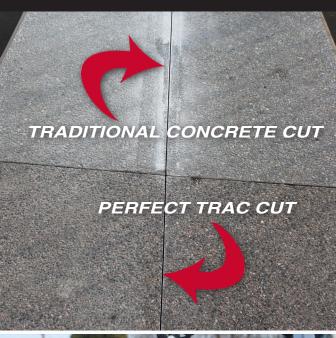

## PERFECT TRAC

The *Perfect Trac* is a revolutionary product that is changing the way we cut concrete. The *Perfect Trac* is built with a solid aluminum design which is not only durable, but it is also lightweight which helps with transporting and maneuvering the saw. Its low center of gravity and weight-driven design provides less vibration, cleaner cuts and little-to-no chipping in the concrete.

## QUALITY

- Dust-free cuts
- Low center of gravity
- Self-adjusting safety guard
- · Four-way adjustable handle
- Easy motor replacement
- Straight cuts every time
- Little-to-no chipping
- Solid aluminum construction
- Cut up to 1<sup>1/2</sup> " in depth