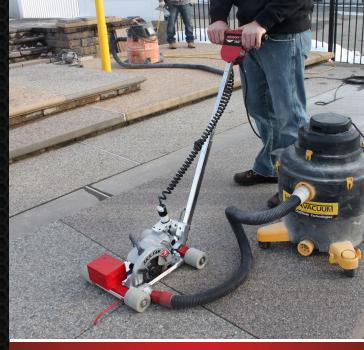

#### NO DUST ... NO MESS!

The *Perfect Trac* connects easily to any standard shop vacuum to eliminate dust and make clean-up quick and painless.

## PERFECT TRAC

The *Perfect Trac* is a revolutionary product that is changing the way we cut concrete. The *Perfect Trac* is built with a solid aluminum design which is not only durable, but it is also lightweight which helps with transporting and maneuvering the saw. Its low center of gravity and weight-driven design provides less vibration, cleaner cuts and little-to-no chipping in the concrete.